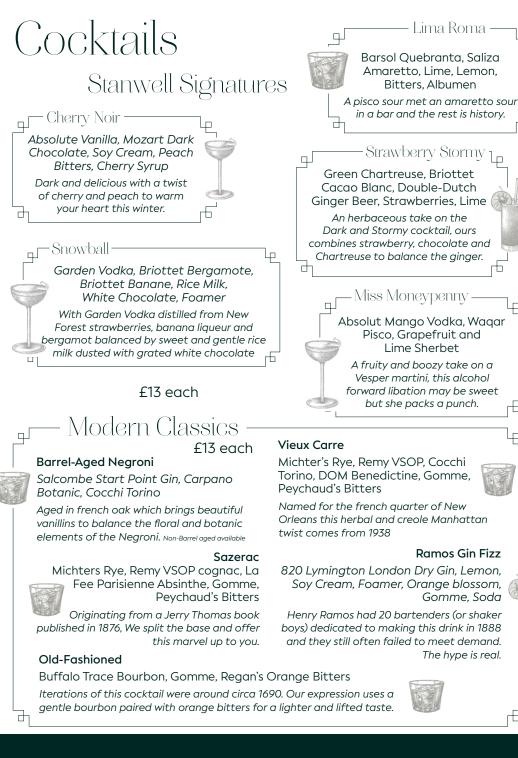

## Modern Classics

#### Naked & Famous

Vida Puebla Mezcal. Aperol. Chartreuse Yellow, Lemon

Jaogin Simo developed this amazing libation best known for it's 2011 appearance in the Death & Co cocktail menu

#### Pornstar Martini

Absolut Vanilla, Briottet Passionfruit Liqueur, Pineapple, Lime

The UK's most popular cocktail, Douglas Ankrah originally named this the Maverick Martini in 2002 after his favourite bar in Cape Town however it came to be the Pornstar at London's LAB bar and the rest is history.

£13 each